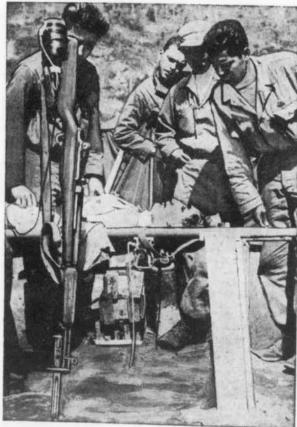

## Liquid Lifesaver

-Acme Photo

A G. I. wounded in Korean mountain fighting gets a blood ransfusion at a forward aid station. His buddies, who have just carried him down from the hills, look on anxiously. The only source of vital blood for battlefield use is volunteer donors in the