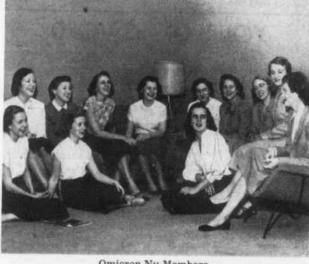

# Omicron Nu Initiates Ten New Majors Into Ranks of Home Ec Honor Society

Omicron Nu, national home eco- The Alpha Kappa chapter of

line T. Crutchfield.

poses of the society are to foster leadership, scholarship, and re-New honorees are Gloria Smith, search,

ready launched upon their careers, lived and worked in these areas.

ducing the present international years, in amounts determined by initiated ten new members into man's College in 1942. The purtensions and furthering world the applicant's qualifications and the society. peace, the program is based upon experience. a conviction that the development (3) Programs need not be limitof mutual understanding and re- ed to work in colleges or universi- Katharine Harrington, Peggy Anne ship are junior home economics spect among the peoples of the ties. It is suggested that students Mauney, Miralyn Johnson, Lucille majors who rank in the upper spect among the peoples of the less it is suggested that studies and all studies and all studies are stablished to assist the least a year in an American in peggy Johnston, Initiated last security and senior majors who rank in the upper fourth. Not more than 20 Ford Foundation in formulating stitution offering language trainmester were Catherine Hudson, per cent of home economics majors programs and carrying out activi- ing and courses pertaining to some Mary Ann Ward, and Mrs. Evange- from the two classes may be adties pertaining to world peace. The