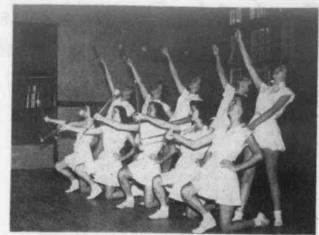

# Be Happy-GO LUCKY!

Dolphin-Seal members and adviser Miss K. Luttgens present 'Manhattan Magic," at the annual Dolphin-Seal pageant.

Five gymnasts try their luck at the ropes in preparation for the twenty-fourth annual Gym Meet.

Twirlers club gets set for feature performance in Gym Meet. It will be the first showing by the club.

# « Twenty-fourth Gym Meet » « Dolphin-Seal Pageant »

# Pageant Presents Theme Of 'Manhattan Magic'

an audience with its fine pageants added "Manhattan Magic" to the Mary Howard Franck. list. A large crowd was on hand

Rockettes. The art of the Rock- The committee chairmen who skip, and a dive we were transported from the heart of Broadway thanks go to Miss Davis and Miss Davis and Miss Dorothy Davis, facto Old China Town which was the Lutgens, the faculty advisors of ulty advisors. title of the second number. The the club. title of the second number. The the club.

The other big attraction is GYM 8:00-10:00. Dates may be brought antiquity and charmingness of the officers of Dolphin-Seal are:

MEET, which will be held Saturation is GYM MEET, which will be held Saturation is GYM on the officers of Dolphin-Seal are: